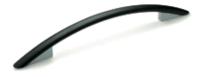

## technical informations Material

Aluminium. Round cross section bar.

- Version SW: RAL 9005 black colour, matte finish, epoxy resin coating.
- Version SR: silver, RAL 9006, matte finish, epoxy resin coating.

## Handle shanks

Zinc alloy die-cast, RAL 9006 grey colour, epoxy resin coating.

## Assembly

Zinc-plated steel screws and washers supplied. Two reference pins, between the handle shanks and the round cross section bar, guarantee an exact positioning.