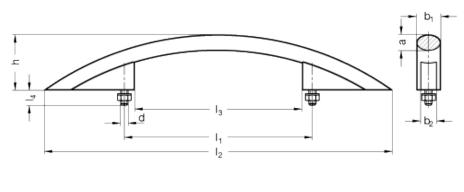

## Special executions on request (For sufficient quantities)

- Different lengths.

- Surfaces with different finishes.

| Standard Elements | Main dimensions |                      |    |                |                 |                  |                | Screws |                  | Weight |
|-------------------|-----------------|----------------------|----|----------------|-----------------|------------------|----------------|--------|------------------|--------|
| Description       | b <sub>1</sub>  | I <sub>1 ±0.25</sub> | а  | b <sub>2</sub> | h <sub>-1</sub> | <sup> </sup> 2 ≈ | I <sub>3</sub> | d      | <sup> </sup> 4 ≈ | g      |
| GN 665-26-350-SW  | 26              | 350                  | 17 | 14             | 69              | 526              | 328            | M8     | 17               | 621    |
| GN 665-26-350-SR  | 26              | 350                  | 17 | 14             | 69              | 526              | 328            | M8     | 17               | 621    |

| GN 665-26-450-SW | 26 | 450 | 17 | 14 | 69 | 632 | 428 | M8 | 20 | 699 |
|------------------|----|-----|----|----|----|-----|-----|----|----|-----|
| GN 665-26-450-SR | 26 | 450 | 17 | 14 | 69 | 632 | 428 | M8 | 20 | 699 |